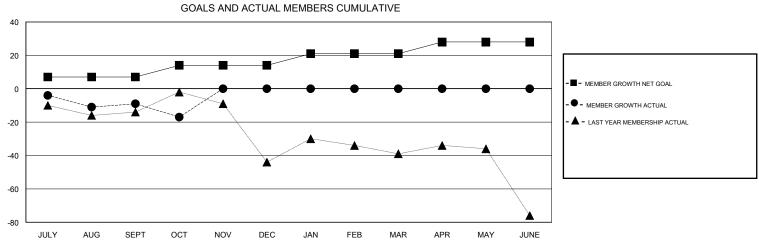

## MONTHLY MEMBERSHIP PROGRESS REPORT

## District 14 G

GMT: LOCATION PENNSYLVANIA GMT CA







| DROPPED CLUBS: 1  DROPPED MEMBERS |    | 16 CLUBS OF 59 ADDED 1 OR MORE<br>NEW MEMBERS | GENDER DISTRIBU<br>MALE<br>FEMALE | <u>UTION</u><br>1,190 (72.61%)<br>449 (27.39%) |     |
|-----------------------------------|----|-----------------------------------------------|-----------------------------------|------------------------------------------------|-----|
| DECEASED                          | 6  |                                               | TOTAL FAMILY UNIT MEMBERS         |                                                | 324 |
| CLUB CANCELLED                    | 0  |                                               | FAMILY MEMBERS PAYING HALF DUES   |                                                | 166 |
| OTHER                             | 34 |