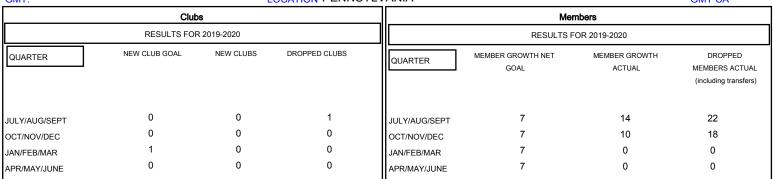

## MONTHLY MEMBERSHIP PROGRESS REPORT

## District 14 G

GMT: LOCATION PENNSYLVANIA GMT CA







| DROPPED CLUBS: 1  DROPPED MEMBERS |    | 16 CLUBS OF 59 ADDED 1 OR MORE<br>NEW MEMBERS | GENDER DISTRIBU<br>MALE<br>FEMALE | <u>UTION</u><br>1,190 (72.61%)<br>449 (27.39%) |     |
|-----------------------------------|----|-----------------------------------------------|-----------------------------------|------------------------------------------------|-----|
| DECEASED                          | 6  |                                               | TOTAL FAMILY UNIT MEMBERS         |                                                | 324 |
| CLUB CANCELLED                    | 0  |                                               | FAMILY MEMBERS PAYING HALF DUES   |                                                | 166 |
| OTHER                             | 34 |